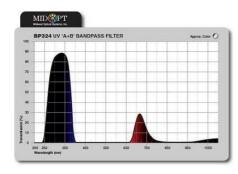

## **MIDWEST OPTICAL - BP324**

F/BP324-C

Bandpassfilter - standard, 324nm, for C-Mount

- UV A + B bandpass filter
- Work area 290-365 nm
- Mid to near UV