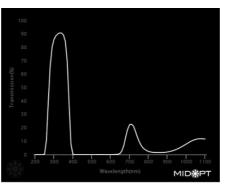

## **MIDWEST OPTICAL - BP324**

F/BP324-C

Bandpassfilter - standard, 324nm, for C-Mount

- UV A + B bandpass filter
- Work area 290-365 nm
- Mid to near UV